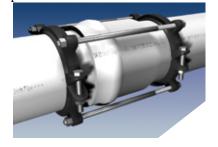

#### Series 15MJ00TD & 15PF00TD

Tru-Dual® Split Serrated Restraint at Ductile Iron Fittings for both Ductile Iron Pipe and C900 PVC Pipe

Tru-Dual Product Brochure found in the Supplementary Section