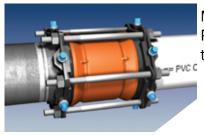

## Series 3800 MEGA-COUPLING®

Restrained Coupling for Similar or Dissimilar Pipe Materials

MEGA-Coupling Product Brochure found in the Supplementary Section