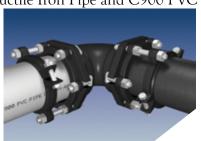

## Series 3800 MEGA-COUPLING®

Restrained Coupling for Similar or Dissimilar Pipe Materials

MEGA-Coupling Product Brochure found in the Supplementary Section