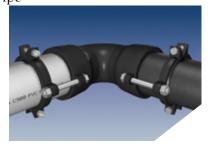

### **Series 1500TD & 1600TD**

Tru-Dual® Split Serrated Restraint Harness for both Ductile Iron Pipe and C900 PVC Pipe

Tru-Dual
Product Brochure found in
the Supplementary Section