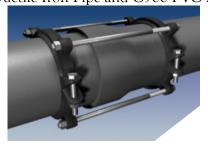

### **Series 1500TD & 1600TD**

Tru-Dual® Split Serrated Restraint Harness for both Ductile Iron Pipe and C900 PVC Pipe

Tru-Dual
Product Brochure found in
the Supplementary Section