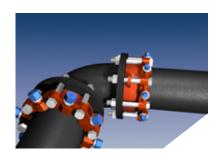

#### Series 15MJ00TD & 15PF00TD

Tru-Dual® Split Serrated Restraint at Ductile Iron Fittings for both Ductile Iron Pipe and C900 PVC Pipe

Tru-Dual Product Brochure found in the Supplementary Section