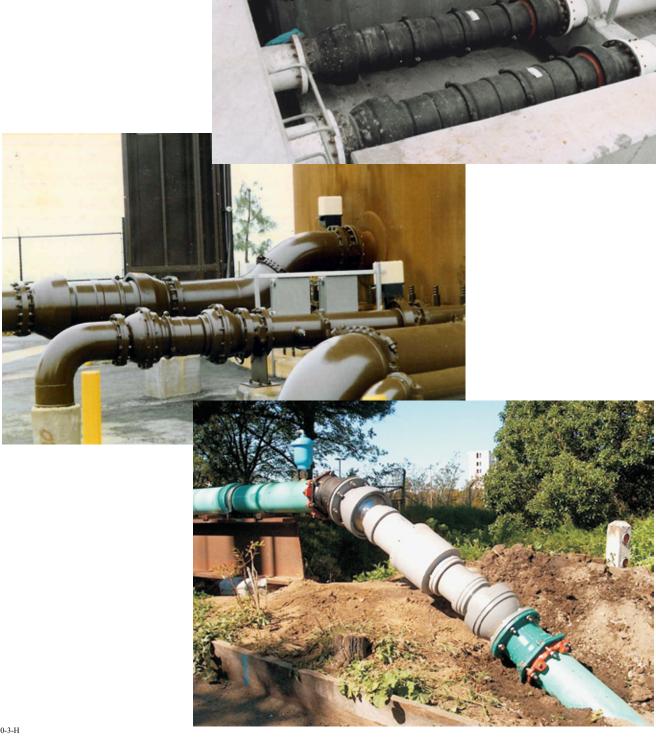

# Flexible Expansion Joints



## **Series 1500TD & 1600TD**

Tru-Dual® Split Serrated Restraint Harness for both Ductile Iron Pipe and C900 PVC Pipe





Tru-Dual
Product Brochure found in
the Supplementary Section

### Series 15MJ00TD & 15PF00TD

Tru-Dual® Split Serrated Restraint at Ductile Iron Fittings for both Ductile Iron Pipe and C900 PVC Pipe





Tru-Dual Product Brochure found in the Supplementary Section

# Series 2100 MEGAFLANGE®

Restrained Flange Adapter





MEGAFLANGE Product Brochure found in the Flange Adapter Section

## Series 3800 MEGA-COUPLING®

Restrained Coupling for Similar or Dissimilar Pipe Materials



MEGA-Coupling Product Brochure found in the Supplementary Section

### **MEGA-BOND®**

Restraint Coating System



MEGA-BOND Brochure found in the Engineering Section



www.ebaa.com