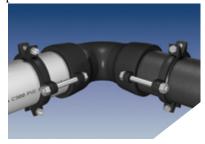

## **Series 1500TD & 1600TD**

Tru-Dual® Split Serrated Restraint Harness for both Ductile Iron Pipe and C900 PVC Pipe

Tru-Dual
Product Brochure found in
the Supplementary Section