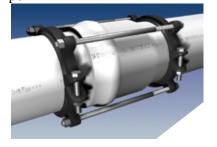

## **Series 1500TD & 1600TD**

Tru-Dual® Split Serrated Restraint Harness for both Ductile Iron Pipe and C900 PVC Pipe

Tru-Dual
Product Brochure found in
the Supplementary Section