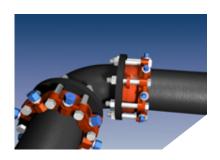

### Series 15MJ00TD & 15PF00TD

Tru-Dual® Split Serrated Restraint at Ductile Iron Fittings for both Ductile Iron Pipe and C900 PVC Pipe

Tru-Dual Product Brochure found in the Supplementary Section