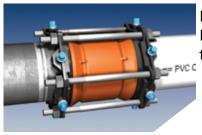

## Series 3800 MEGA-COUPLING®

Restrained Coupling for Similar or Dissimilar Pipe Materials

MEGA-Coupling Product Brochure found in the Supplementary Section