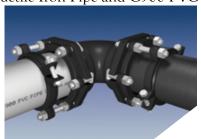

### Series 15MJ00TD & 15PF00TD

Tru-Dual® Split Serrated Restraint at Ductile Iron Fittings for both Ductile Iron Pipe and C900 PVC Pipe

Tru-Dual Product Brochure found in the Supplementary Section