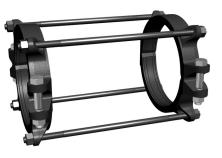

# Series 190800DSS4

Restraint Harness for C900 or C909 PVC Pipe 4 inch through 12 inch

CONTAINS ALL DOMESTIC HARDWARE

#### Installation Instructions

- 1. The Series 1900 is designed for restraining push-on PVC pipe bells. It has a split, serrated restraint ring on the spigot and a split serrated ring behind the bell.
- 2. Assemble the push-on joint per the pipe manufacturer's instructions.
- 3. Install both halves of the serrated ring around the pipe behind the bell, tapping each half into place. Make sure that the complete ID of the ring is touching the pipe before installing the side bolts. Install the side bolts and tighten evenly to 120 ft-lbs. of torque. (70 ft-lbs on 4 inch and 6 inch)
- 4. Remove the side bolts from the second serrated restraint ring. Use the Thrust Bolts to determine the proper location of the restraint ring on the spigot. Allow enough room on the thrust bolt to fully engage the nuts.
- 5. Install both halves of the restraint ring at the proper location, tapping each half into place. Make sure that the complete ID of the ring is touching the pipe before installing the side bolts. Tighten the side bolts evenly to 120 ft-lbs. (70 ft-lbs on 4" and 6")
- 6. Place nuts on the thrust bolts and hand tighten until they are snug. Allow enough room on the thrust bolts to fully engage the nuts. Do not tighten these bolts enough to force the spigot further into the bell of the joint.

## Qty. Description

- 2 8 in. 1900 Restraint Rings
- 4 <sup>3</sup>⁄<sub>4</sub> in. by 18 in. Stainless Steel Thrust Rods w/ Nuts