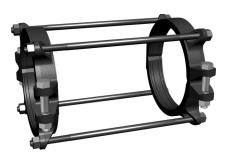

# Series 190800DSS4

Restraint Harness for C900 or C909 PVC Pipe 4 inch through 12 inch

CONTAINS ALL DOMESTIC HARDWARE

#### Installation Instructions

- 1. The Series 1900 is designed for restraining push-on PVC pipe bells. It has a split, serrated restraint ring on the spigot and a split serrated ring behind the bell.
- 2. Assemble the push-on joint per the pipe manufacturer's instructions.
- 3. Install both halves of the serrated ring around the pipe behind the bell, tapping each half into place. Make sure that the complete ID of the ring is touching the pipe before installing the side bolts. Install the side bolts and tighten evenly to 120 ft-lbs. of torque. (70 ft-lbs on 4 inch and 6 inch)
- 4. Remove the side bolts from the second serrated restraint ring. Use the Thrust Bolts to determine the proper location of the restraint ring on the spigot. Allow enough room on the thrust bolt to fully engage the nuts.
- 5. Install both halves of the restraint ring at the proper location, tapping each half into place. Make sure that the complete ID of the ring is touching the pipe before installing the side bolts. Tighten the side bolts evenly to 120 ft-lbs. (70 ft-lbs on 4" and 6")
- 6. Place nuts on the thrust bolts and hand tighten until they are snug. Allow enough room on the thrust bolts to fully engage the nuts. Do not tighten these bolts enough to force the spigot further into the bell of the joint.

## Qty. Description

- 2 8 in. 1900 Restraint Rings
- 4 <sup>3</sup>⁄<sub>4</sub> in. by 18 in. Stainless Steel Thrust Rods w/ Nuts