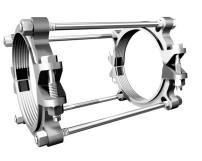

# Tru-Dual® Series 1510TDSS4 Bell Restraint Harness for Ductile Iron & C900 PVC Pipe

Bell Restraint Harness for Ductile Iron & C900 PVC Pipe Split Serrated Restraint Ring on Both Sides of the Bell

#### Series 1510TDSS4

Bell Restraint Harness for Ductile Iron & C900 PVC Pipe Split Serrated Restraint Ring on Both Sides of the Bell