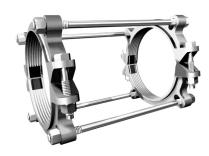

# Tru-Dual® Series 1510TDDSS4

Bell Restraint Harness for Ductile Iron & C900 PVC Pipe Split Serrated Restraint Ring on Both Sides of the Bell

**CONTAINS ALL DOMESTIC HARDWARE** 

### **Installation Instructions**

- 1. The Series 1500TD is designed for restraining Ductile Iron pipe or C900 PVC pipe at push-on joints. It has a serrated split restraint ring with heat treated inserts on the spigot and behind the bell.
- 2. Assemble the push-on joint per the pipe manufacturer's instructions.
- 3. Install both halves of one of the serrated rings around the pipe behind the bell, tapping each half into place. Make sure that the complete ID of the ring is touching the pipe before installing the side bolts. Install the side bolts and tighten evenly to 60 ft-lbs torque (110 ft-lbs on 8 inch, 10 inch and 12 inch).
- 4. Remove the side bolts from the second serrated restraint ring. Use the tie bolts to determine the proper location of the restraint ring on the spigot. Allow enough room on the tie bolt to fully engage the nuts.
- 5. Install both halves of the restraint ring at the proper location, tapping each half into place. Make sure that the complete ID of the ring is touching the pipe before installing the side bolts. Tighten the side bolts evenly to 60 ft-lbs torque (110 ft-lbs on 8 inch, 10 inch and 12 inch).
- 6. Place nuts on the tie bolts and tighten until they are snug. Allow enough room on the tie bolt to fully engage the nut with several threads showing. Do not tighten these bolts enough to force the spigot further into the bell of the joint.

# Series 1510TDDSS4

Bell Restraint Harness for Ductile Iron & C900 PVC Pipe Split Serrated Restraint Ring on Both Sides of the Bell