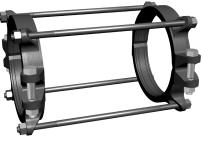

## INSTALLATION INSTRUCTIONS

The Series 1900 is designed for restraining push-on PVC pipe bells, either C900 or C909. It has a split, serrated restraint ring on the spigot and a split serrated ring behind the bell.

- 1. Assemble the push-on joint per the pipe manufacturer's instructions.
- 2. Install both halves of the serrated ring around the pipe behind the bell, tapping each half into place. Make sure that the complete ID of the ring is touching the pipe before installing the side bolts. Install the side bolts and tighten evenly to 120 ft. lbs. of torque. (70 ft.-lbs. on 4 inch and 6 inch)
- 3. Remove the side bolts from the second serrated restraint ring. Use the Thrust Bolts to determine the proper location of the restraint ring on the spigot. Allow enough room on the thrust bolt to fully engage the nuts.
- 4. Install both halves of the restraint ring at the proper location, tapping each half into place. Make sure that the complete ID of the ring is touching the pipe before installing the side bolts. Tighten the side bolts evenly to 120 ft.-lbs. (70 ft.-lbs. on 4" and 6")
- 5. Place nuts on the thrust bolts and hand tighten until they are snug. Allow enough room on the thrust bolts to fully engage the nuts. Do not tighten these bolts enough to force the spigot further into the bell of the joint.

CONTENTS

- 2 8 Inch 1900 Restraint Rings
- 4 3/4 by 18 Fluoro Coated Thrust Rods w/ Nuts **Restraints Made in the USA**

For use on water or wastewater pipelines subject to hydrostatic pressure and tested in accordance with either AWWA C600 or ASTM D2774