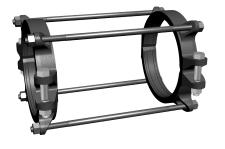

## INSTALLATION INSTRUCTIONS

The Series 1900 is designed for restraining push-on PVC pipe bells, either C900 or C909. It has a split, serrated restraint ring on the spigot and a split serrated ring behind the bell.

- 1. Assemble the push-on joint per the pipe manufacturer's instructions.
- 2. Install both halves of the serrated ring around the pipe behind the bell, tapping each half into place. Make sure that the complete ID of the ring is touching the pipe before installing the side bolts. Install the side bolts and tighten evenly to 120 ft. lbs. of torque. (70 ft.-lbs. on 4 inch and 6 inch)
- 3. Remove the side bolts from the second serrated restraint ring. Use the Thrust Bolts to determine the proper location of the restraint ring on the spigot. Allow enough room on the thrust bolt to fully engage the nuts.
- 4. Install both halves of the restraint ring at the proper location, tapping each half into place. Make sure that the complete ID of the ring is touching the pipe before installing the side bolts. Tighten the side bolts evenly to 120 ft.-lbs. (70 ft.-lbs. on 4" and 6")
- 5. Place nuts on the thrust bolts and hand tighten until they are snug. Allow enough room on the thrust bolts to fully engage the nuts. Do not tighten these bolts enough to force the spigot further into the bell of the joint.

CONTENTS

- 2 8 Inch 1900 Restraint Rings
- 4 3/4 by 18 Fluoro Coated Thrust Rods w/ Nuts **Restraints Made in the USA**

For use on water or wastewater pipelines subject to hydrostatic pressure and tested in accordance with either AWWA C600 or ASTM D2774