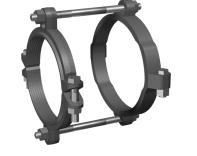

## **Series 260800Y**

Restraint for C900 or C909 PVC Pipe At PVC Fittings

## INSTALLATION INSTRUCTIONS

- 1. Identify the pipe. The Series 2600 is designed for restraining C900 or C909 PVC pipe at PVC fittings. The restraint has a split, serrated restraint ring on the plain end or spigot end of the pipe and a split, non-serrated ring on the PVC fitting.
- 2. Assemble joint per the pipe and fitting manufacturer's instructions.
- 3. Install both halves of the split non-serrated bell ring on the fitting behind the gasket hump. Install the side bolts and tighten each to 110 ft-lbs. (60 ft-lbs on 4" and 6")
- 4. Slide the bell ring toward the gasket hump so that if fits snugly behind the gasket hump.
- 5. Remove the side bolts from the split serrated restraint ring. Use the provided thrust bolts to determine the proper location of the restraint ring on the spigot end of the PVC pipe.
- 6. Install both halves of the restraint ring at the proper location, tapping each half into place. Make sure that the complete ID of the ring is touching the pipe before installing the side bolts. Tighten the side bolts evenly to 120 ft-lbs. (70 ft-lbs on 4" and 6")
- 7. Place nuts on thrust bolts and hand tighten until they are snug. Allow enough room on the thrust bolts to fully engage the nuts. Do not tighten thrust bolts enough to force the spigot end of the PVC pipe further into the bell of the joint.

1 - 1908RR

- 1 2508BR
- 2 3/4 by 18 Fluoro Coated RODS
  - w/Nuts Restraints Made in the USA

For use on water or wastewater pipelines subject to hydrostatic pressure and tested in accordance with either AWWA C600 or ASTM D2774